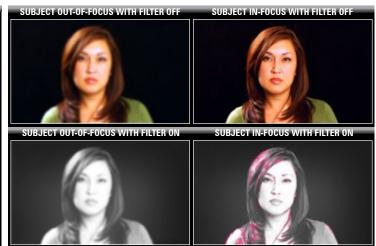

of formats and markers, 4 user-configurable front panel function buttons, RGB Check Field / Field Detect, RGB gain and bias control. Major features include Marshall's industry leading FALSE COLOR and PEAKING Filters, along with Image Flip, Freeze Frame, and HDMI Auto Color Space and Ratio detect.

This unit can be battery-powered in the field using 4 AA batteries or the included power supply. The bottom ½"-20 mount allows this lightweight unit to be mounted to most DSLRs, cranes, and jibs (hot shoe adapter included).

### False Color Filter

# CAMERA FEED WITHOUT FILTER OVEREXPOSED Overexposed objects will display as RED UNDEREXPOSED Underexposed objects show as DEEP-BLUE to DARK-BLUE Properly exposed Properly exposed objects will display elements of GREEN and PINK

## **Peaking Filter**



## **Specifications**

| Screen Size (Display Area) | 5-inch Diagonal       | Input             | HDMI x 1                |
|----------------------------|-----------------------|-------------------|-------------------------|
| Resolution (Pixels)        | 800 x 480             | Power Consumption | 4-12V / .7 Amps @ 12VDC |
| Viewing Angle              | U+D: 170° / L+R: 170° | Dimensions        | 4.87"W x 4.39"H x 1.5"D |
| Brightness (cd/m²)         | 200                   | Weight            | 0.55 lbs. (250g)        |
| Contrast Ratio             | 400:1                 |                   |                         |

Features, specifications, pricing, and dimensions are subject to change without notice.

Physical appearance of products may vary slightly from images shown on this doc