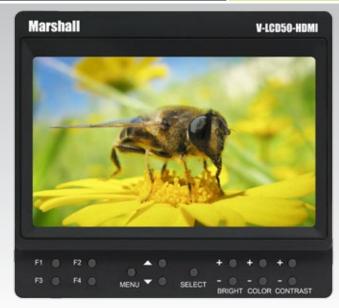

# V-LCD50-HDMI

5" Lightweight 800 x 480 Camera-Top / Portable Field Monitor with HDMI

Marshall Electronics introduces a new addition to its' popular and well-praised lineup of portable camera-top monitors. This new portable unit is the perfect solution for DSLR and video professionals seeking to capture their best shots. Don't be fooled by higher screen resolution or sizes. Our picture performance, feature set, customer service, and experience is why the industry's leading photographers, videographers, and camera operators prefer Marshall over the competition.

The V-LCD50-HDMI 5" monitor is packed with features found in more expensive models. This compact LED-backlit confidence monitor offers amazing picture performance and excellent viewing angles for users simply looking for a portable, yet versatile monitoring solution. The V-LCD50-HDMI offers standard features including a wide variety of formats and markers, 4 user-configurable front panel function buttons, RGB Check Field / Field Detect, RGB gain and bias control. Major features include Marshall's industry leading FALSE COLOR and PEAKING Filters, along with Image Flip, Freeze Frame, and HDMI Auto Color Space and Ratio detect.