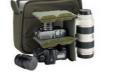

A removable padded insert and dividers can be used to section the inside of the bag for your camera or other gear: a **full height and width divider**<sup>3</sup> is included so you can store your laptop or tablet within the protected interior. Removing the bag's insert turns the Eventer into a roomy briefcase or overnight bag.