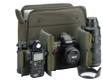

### **Practical and stylish**

The first and most obvious feature of the Eventer, and the one that gives the bag its distinctive look, is the protective leather **base**<sup>1</sup>. The lower quarter is covered in the same top grain leather we use in all our products. Carefully selected and treated before it is cut and worked into the desired shape, these large pieces give the Eventer its strength and structure whilst also helping to form the two front dump pockets. These pockets share a covering flap that is secured using our ClogBall and strap system<sup>2</sup>, which is used both here and again for the main rain flap.

A removable padded insert and dividers can be used to section the inside of the bag for your camera or other gear: a **full height and width divider**<sup>3</sup> is included so you can store your laptop or tablet within the protected interior. Removing the bag's insert turns the Eventer into a roomy briefcase or overnight bag.

Twin zips add security and to complete the picture, the Eventer also has a full width zippered back pocket<sup>4</sup> - convenient and accessable storage for passports, tickets, maps and documents.

Above This original, owned by Mr Billingham, dates from 1997 and is still in daily use.