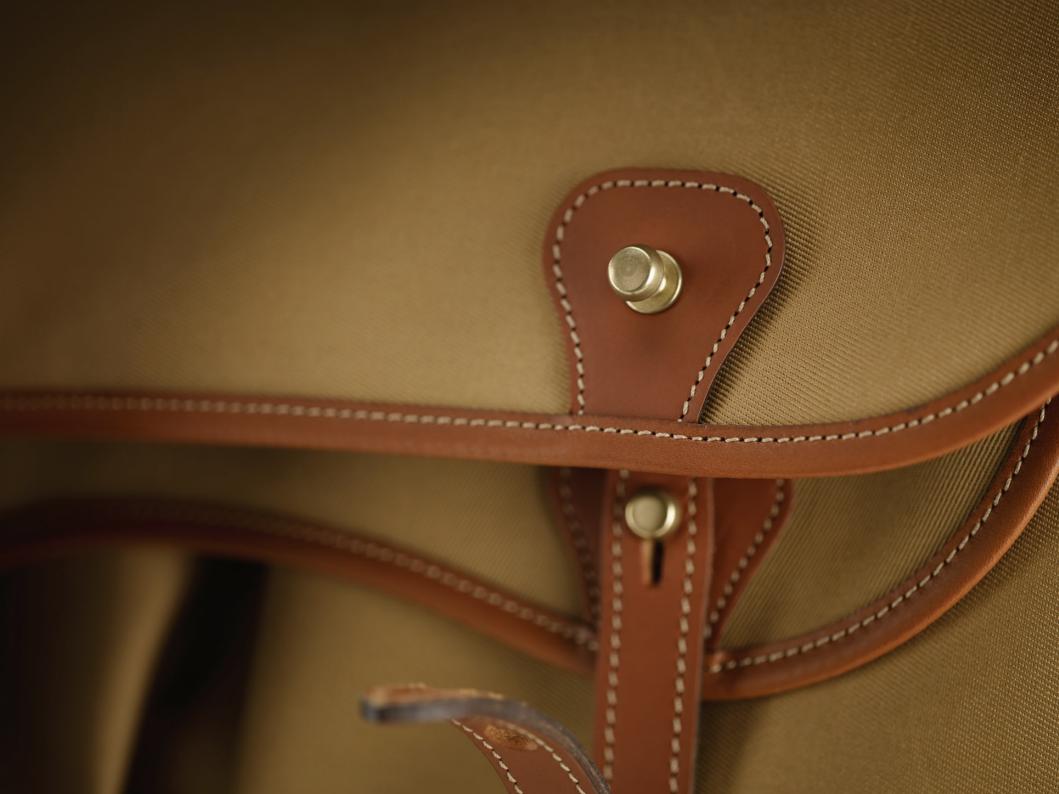

### **Practical and stylish**

The first and most obvious feature of the Eventer, and the one that gives the bag its distinctive look, is the protective leather **base**<sup>1</sup>. The lower quarter is covered in the same top grain leather we use in all our products. Carefully selected and treated before it is cut and worked into the desired shape, these large pieces give the Eventer its strength and structure whilst also helping to form the two front dump pockets. These pockets share a covering flap that is secured using our ClogBall and strap system<sup>2</sup>, which is used both here and again for the main rain flap.

The side patches are made from the same thick leather as the base and provide an anchor point for the shoulder sling. Solid brass fittings are used throughout, and slides on the webbing allow you to adjust the shoulder sling length to your preferred carrying or working height. Whether low slung toolbox or a safe and secure travel companion the Eventer simply works.

Binding to finish off the flaps is cut from the same vegtable tanned hides used on all of our bags.

Across the top of the main flap, a sturdy reinforcement gives the woven web handle a firm response. Safely stitched into a wide leather strap<sup>4</sup> across the back, the entire assembly forms part of the bags structural frame.