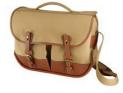

### **Practical and stylish**

The first and most obvious feature of the Eventer, and the one that gives the bag its distinctive look, is the protective leather **base**<sup>1</sup>. The lower quarter is covered in the same top grain leather we use in all our products. Carefully selected and treated before it is cut and worked into the desired shape, these large pieces give the Eventer its strength and structure whilst also helping to form the two front dump pockets. These pockets share a covering flap that is secured using our ClogBall and strap system<sup>2</sup>, which is used both here and again for the main rain flap.

Twin zips add security and to complete the picture, the Eventer also has a full width zippered back pocket<sup>4</sup> - convenient and accessable storage for passports, tickets, maps and documents.

Above This original, owned by Mr Billingham, dates from 1997 and is still in daily use.