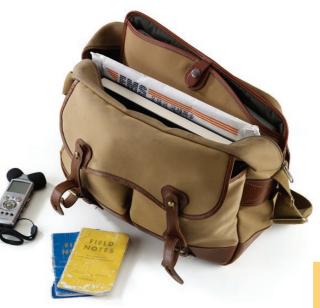

A removable padded insert and dividers can be used to section the inside of the bag for your camera or other gear: a **full height and width divider**<sup>3</sup> is included so you can store your laptop or tablet within the protected interior. Removing the bag's insert turns the Eventer into a roomy briefcase or overnight bag.

Twin zips add security and to complete the picture, the Eventer also has a full width zippered back pocket<sup>4</sup> - convenient and accessable storage for passports, tickets, maps and documents.

Above This original, owned by Mr Billingham, dates from 1997 and is still in daily use.