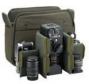

### **Practical and stylish**

The first and most obvious feature of the Eventer, and the one that gives the bag its distinctive look, is the protective leather **base**<sup>1</sup>. The lower quarter is covered in the same top grain leather we use in all our products. Carefully selected and treated before it is cut and worked into the desired shape, these large pieces give the Eventer its strength and structure whilst also helping to form the two front dump pockets. These pockets share a covering flap that is secured using our ClogBall and strap system<sup>2</sup>, which is used both here and again for the main rain flap.

A removable padded insert and dividers can be used to section the inside of the bag for your camera or other gear: a **full height and width divider**<sup>3</sup> is included so you can store your laptop or tablet within the protected interior. Removing the bag's insert turns the Eventer into a roomy briefcase or overnight bag.

Twin zips add security and to complete the picture, the Eventer also has a full width zippered back pocket<sup>4</sup> - convenient and accessable storage for passports, tickets, maps and documents.

Above This original, owned by Mr Billingham, dates from 1997 and is still in daily use.