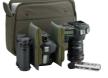

### **Practical and stylish**

The first and most obvious feature of the Eventer, and the one that gives the bag its distinctive look, is the protective leather **base**<sup>1</sup>. The lower quarter is covered in the same top grain leather we use in all our products. Carefully selected and treated before it is cut and worked into the desired shape, these large pieces give the Eventer its strength and structure whilst also helping to form the two front dump pockets. These pockets share a covering flap that is secured using our ClogBall and strap system<sup>2</sup>, which is used both here and again for the main rain flap.

A removable padded insert and dividers can be used to section the inside of the bag for your camera or other gear: a **full height and width divider**<sup>3</sup> is included so you can store your laptop or tablet within the protected interior. Removing the bag's insert turns the Eventer into a roomy briefcase or overnight bag.

Twin zips add security and to complete the picture, the Eventer also has a full width zippered back pocket<sup>4</sup> - convenient and accessable storage for passports, tickets, maps and documents.

Above This original, owned by Mr Billingham, dates from 1997 and is still in daily use.