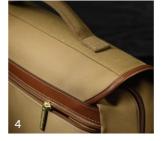

### **Practical and stylish**

The first and most obvious feature of the Eventer, and the one that gives the bag its distinctive look, is the protective leather **base**<sup>1</sup>. The lower quarter is covered in the same top grain leather we use in all our products. Carefully selected and treated before it is cut and worked into the desired shape, these large pieces give the Eventer its strength and structure whilst also helping to form the two front dump pockets. These pockets share a covering flap that is secured using our ClogBall and strap system<sup>2</sup>, which is used both here and again for the main rain flap.

The side patches are made from the same thick leather as the base and provide an anchor point for the shoulder sling. Solid brass fittings are used throughout, and slides on the webbing allow you to adjust the shoulder sling length to your preferred carrying or working height. Whether low slung toolbox or a safe and secure travel companion the Eventer simply works.