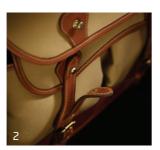

### **Practical and stylish**

The first and most obvious feature of the Eventer, and the one that gives the bag its distinctive look, is the protective leather **base**<sup>1</sup>. The lower quarter is covered in the same top grain leather we use in all our products. Carefully selected and treated before it is cut and worked into the desired shape, these large pieces give the Eventer its strength and structure whilst also helping to form the two front dump pockets. These pockets share a covering flap that is secured using our ClogBall and strap system<sup>2</sup>, which is used both here and again for the main rain flap.

The side patches are made from the same thick leather as the base and provide an anchor point for the shoulder sling. Solid brass fittings are used throughout, and slides on the webbing allow you to adjust the shoulder sling length to your preferred carrying or working height. Whether low slung toolbox or a safe and secure travel companion the Eventer simply works.