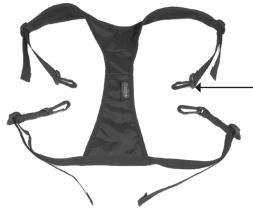

## **CARRYING SYSTEM FOR CAMERA BAGS**

Harness system for ORTLIEB camera bags

Please find information on IP symbols on our info sheet or at www.ortlieb.com/ip-symbols

Ladderlock buckles for flexible adjustment of the straps

Bag (not included)

Robust carabiners for clip fastening of the camera bags

Weight g/oz. 130/4.6

- · Carrying system for ORTLIEB camera bag models Aqua-Zoom, Aqua-Zoom Plus, Aqua-Cam, Protect (not for model Snap)
- · Safe fastening for ORTLIEB camera bags
- · Allows carrying of camera bag close to body
- · Adjustable and variable in size
- · Safe 4 point fastening with snap hooks
- · Includes storing bag with draw cord
- · Small packing volume