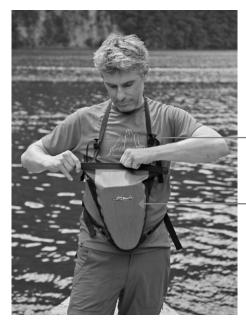

## **CARRYING SYSTEM FOR CAMERA BAGS**

Harness system for ORTLIEB camera bags

Please find information on IP symbols on our info sheet or at www.ortlieb.com/ip-symbols

Ladderlock buckles for flexible adjustment of the straps

Bag (not included)

Robust carabiners for clip fastening of the camera bags

Weight g/oz. 130/4.6

- · Carrying system for ORTLIEB camera bag models Aqua-Zoom, Aqua-Zoom Plus, Aqua-Cam, Protect (not for model Snap)
- · Safe fastening for ORTLIEB camera bags
- · Allows carrying of camera bag close to body
- · Adjustable and variable in size
- · Safe 4 point fastening with snap hooks
- · Includes storing bag with draw cord
- · Small packing volume